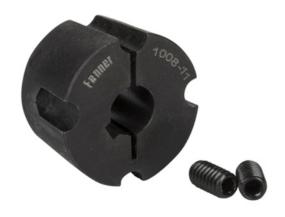

## Taper Lock® Bushes

**Taper Lock Four Hole Bush** 

Simple, Universal Solution

## 1008 Metric Bore

| Screw<br>Tightening<br>Torque | Screw<br>Quantity | Screw<br>Size | Hex Socket<br>Size | Large End<br>Diameter | Bush<br>Length | Approximate<br>Mass |
|-------------------------------|-------------------|---------------|--------------------|-----------------------|----------------|---------------------|
| Nm                            |                   | BSW           | mm                 | mm                    | mm             | Kg                  |
| 5.6                           | 2                 | 1/4"          | 3                  | 35                    | 22.3           | 0.1                 |